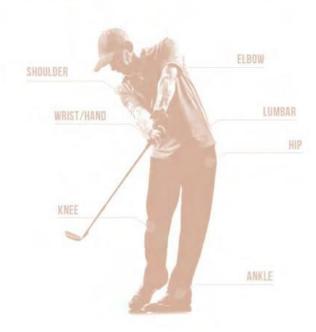

# Golfer's Specific Massage (Add-ons)

A remedial deep tissue massage combined with the powerful blend of essentials oils designed to increase flexibility, relieve muscle tightness and improve recovery time.

### THE ADDRESS MASSAGE

#### **Duration: 30 minutes**

Perfect to relieve muscular tension that triggers tough muscle pain after long hours on the Golf Course. Relieve some of that stress on your lower body muscles. This leg reviver will make you feel like going the full course immediately. Giving you the energy to "up your game".

### **GOLFER'S TENSE SHOULDER**

### **Duration: 30 minutes**

This **back**, **shoulder and head** treatment is targeted at Golfers who find the enjoyable stress of the golf "swing" tiring on those particular muscles. Take the time, relieve the stress and be ready to start another round of play.

## THE BACKSWING

## **Duration: 30 minutes**

Guaranteed to melt away tension, relieve tight muscles and get your lower to mid back of the body in the game.

## TREAT YOUR FEET

## **Duration: 30 minutes**

Using 3,000-year-old reflex point techniques to heal imbalances and release pressure. The treatment includes a cooling foot ritual to promote healing and relieves pain.