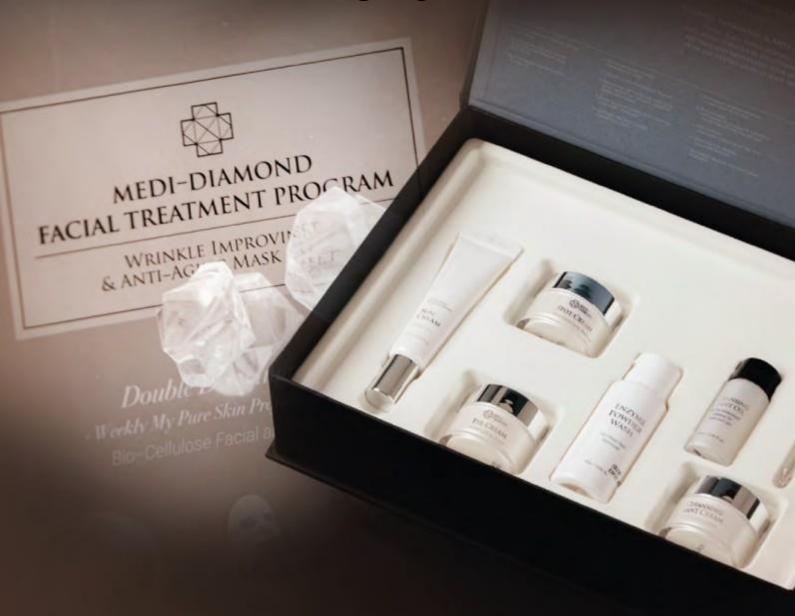

# AGE PERFECT FACIAL TREATMENT Includes a Facial Treatment Gift Set

# Duration: 60 | 90 minutes

"You are timeless" with Medi-Diamond's Colloidal Diamond effect that is restorative, hydrating and deep cleansing. Using the innovative beauty technology Nano mist Essence sprayer and LED machine combined with effective skincare treatment to encourage cell renewal and natural skin healing.

# BRIGHT AND GLOW FACIAL TREATMENT Includes a Facial Treatment Gift Set

# Duration: 60 | 90 minutes

"Let it Glow" with Medi-Diamond's Patented wild herbs PLANT STEM CELLS combined with acupressure face massage technique. Your skin is immaculately cleansed through enzymatic wash and treated with 100% Bio-cellulose mask sheet.